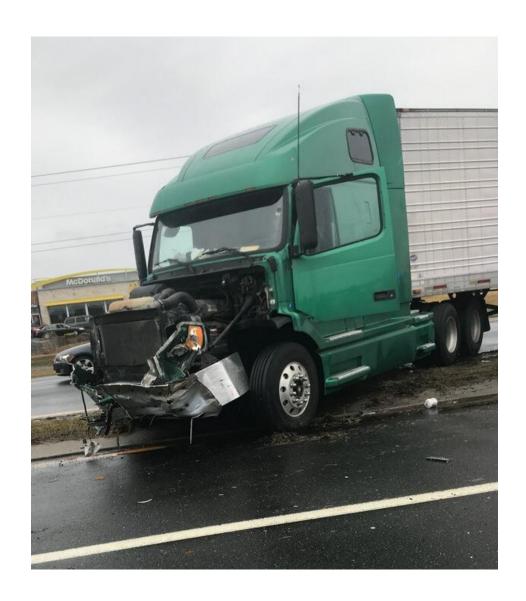

## My trauma...

- On February 12, 2018, I was involved in a lifethreatening car accident.
- I was returning to work from my lunch break and ran the red light.
- It was said that I was on my phone when the accident occurred.
- I have no memory of the accident or the events leading up to it.

### The injuries I sustained:

- Diffuse Axonal Injury (DAI)
- Gash on the top of my head (required 13 staples)
- Broken collar bone
- 5 or 6 broken ribs
- Punctured left lung
- Crushed hip & sacrum
- Severe nerve damage
- Inferior and superior right pubic rami fractures