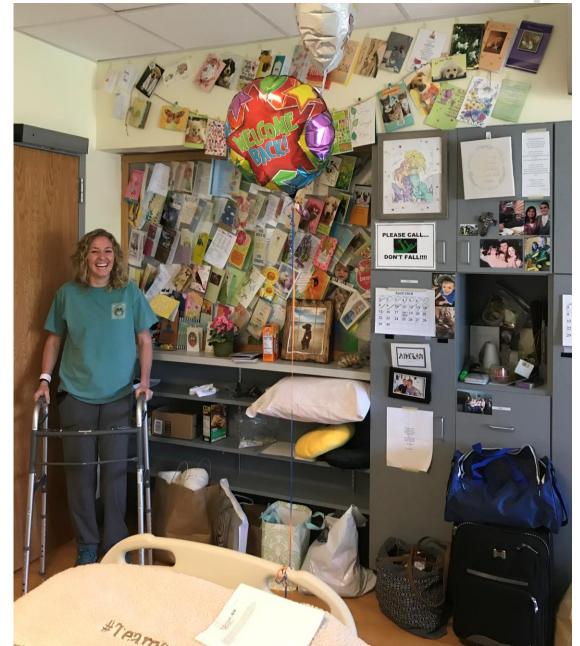

- Transferred to Bryn Mawr Rehabilitation in Malvern, PA
- In-patient physical, occupational and speech therapy
- Relearned how to do everything
- Learned how to do everything in my "new" body
- Received tremendous support from family, friends, my community and people I didn't even know.

#### #teamameliorate

Ameliorate- make (something bad or unsatisfactory) better