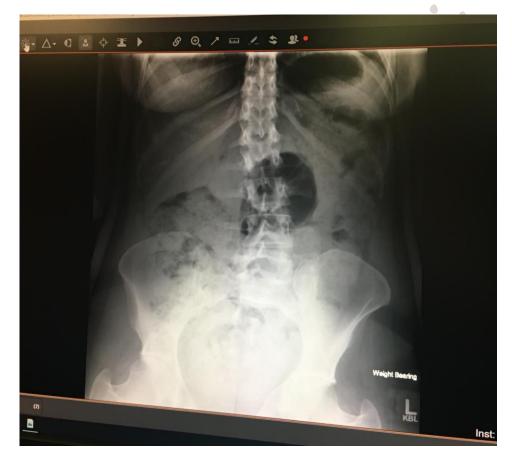

### The injuries I sustained:

- Diffuse Axonal Injury (DAI)
- Gash on the top of my head (required 13 staples)
- Broken collar bone
- 5 or 6 broken ribs
- Punctured left lung
- Crushed hip & sacrum
- Severe nerve damage
- Inferior and superior right pubic rami fractures

- Taken to Beebe Hospital, I was stabilized and then flown to Christiana Hospital
- I was comatose for a total of 11 days.
- Stayed at Christiana Hospital for 1 month
- It took me about 3 weeks to realize what was going on, where I was and what had happened.
- Experienced sympathetic storming= an excessive response of the sympathetic nervous system (SNS)
- SNS controls our body's "fight-or-flight" response