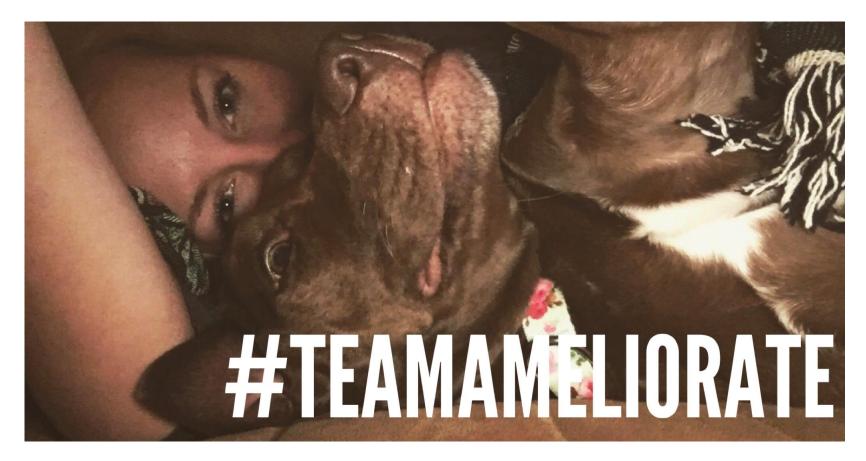

#### Friends and family started using a hashtag...

#### #teamameliorate

Ameliorate- make (something bad or unsatisfactory) better