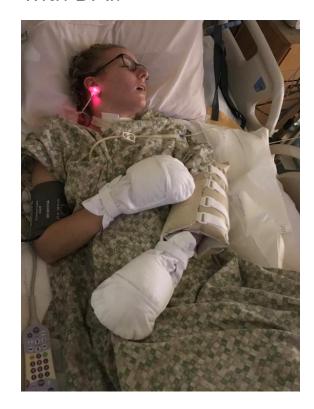

### The injuries I sustained:

- Diffuse Axonal Injury (DAI)
- Gash on the top of my head (required 13 staples)
- Broken collar bone
- 5 or 6 broken ribs
- Punctured left lung
- Crushed hip & sacrum
- Severe nerve damage
- Inferior and superior right pubic rami fractures

- Taken to Beebe Hospital, I was stabilized and then flown to Christiana Hospital
- I was comatose for a total of 11 days.
- Stayed at Christiana Hospital for 1 month
- It took me about 3 weeks to realize what was going on, where I was and what had happened.
- Experienced sympathetic storming= an excessive response of the sympathetic nervous system (SNS)
- SNS controls our body's "fight-or-flight" response