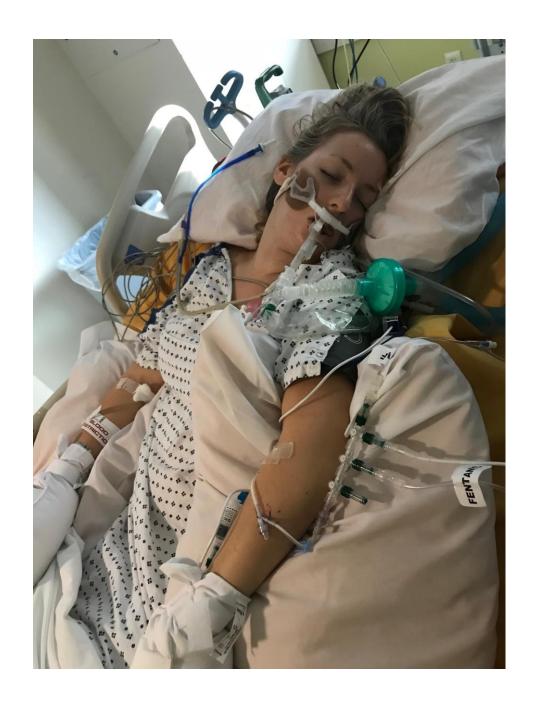

## My trauma...

- On February 12, 2018, I was involved in a lifethreatening car accident.
- I was returning to work from my lunch break and ran the red light.
- It was said that I was on my phone when the accident occurred.
- I have no memory of the accident or the events leading up to it.

### The injuries I sustained:

- Diffuse Axonal Injury (DAI)
- Gash on the top of my head (required 13 staples)
- Broken collar bone
- 5 or 6 broken ribs
- Punctured left lung
- Crushed hip & sacrum
- Severe nerve damage
- Inferior and superior right pubic rami fractures

- Taken to Beebe Hospital, I was stabilized and then flown to Christiana Hospital
- I was comatose for a total of 11 days.
- Stayed at Christiana Hospital for 1 month
- It took me about 3 weeks to realize what was going on, where I was and what had happened.
- Experienced sympathetic storming= an excessive response of the sympathetic nervous system (SNS)
- SNS controls our body's "fight-or-flight" response