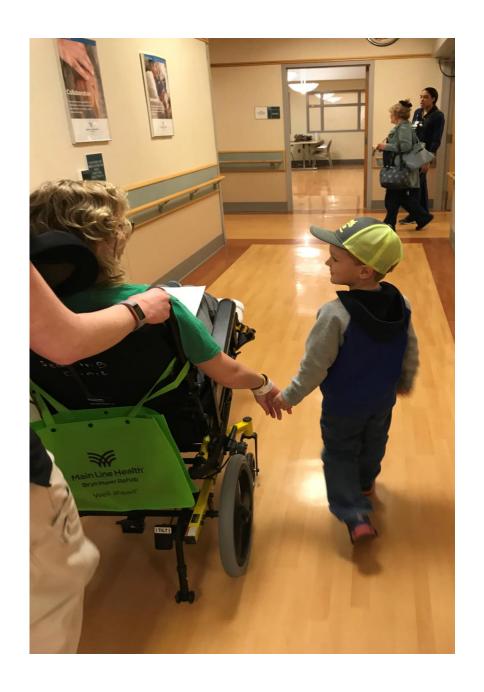

- Transferred to Bryn Mawr Rehabilitation in Malvern, PA
- In-patient physical, occupational and speech therapy
- Relearned how to do everything
- Learned how to do everything in my "new" body
- Received tremendous support from family, friends, my community and people I didn't even know.