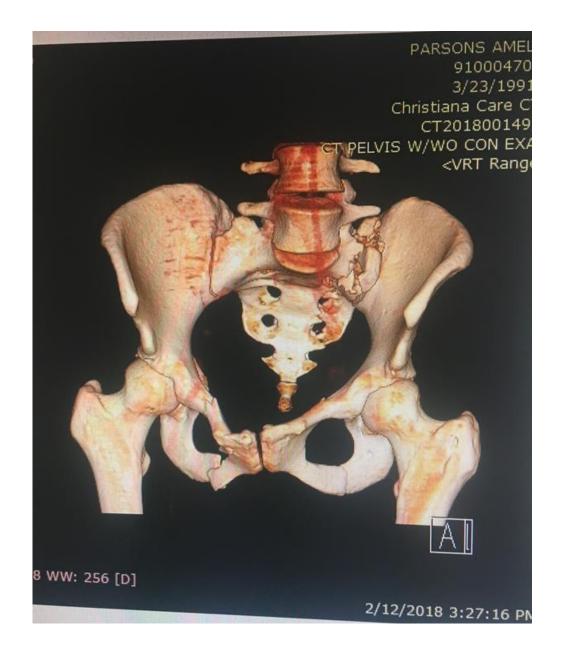

### The injuries I sustained:

- Diffuse Axonal Injury (DAI)
- Gash on the top of my head (required 13 staples)
- Broken collar bone
- 5 or 6 broken ribs
- Punctured left lung
- Crushed hip & sacrum
- Severe nerve damage
- Inferior and superior right pubic rami fractures