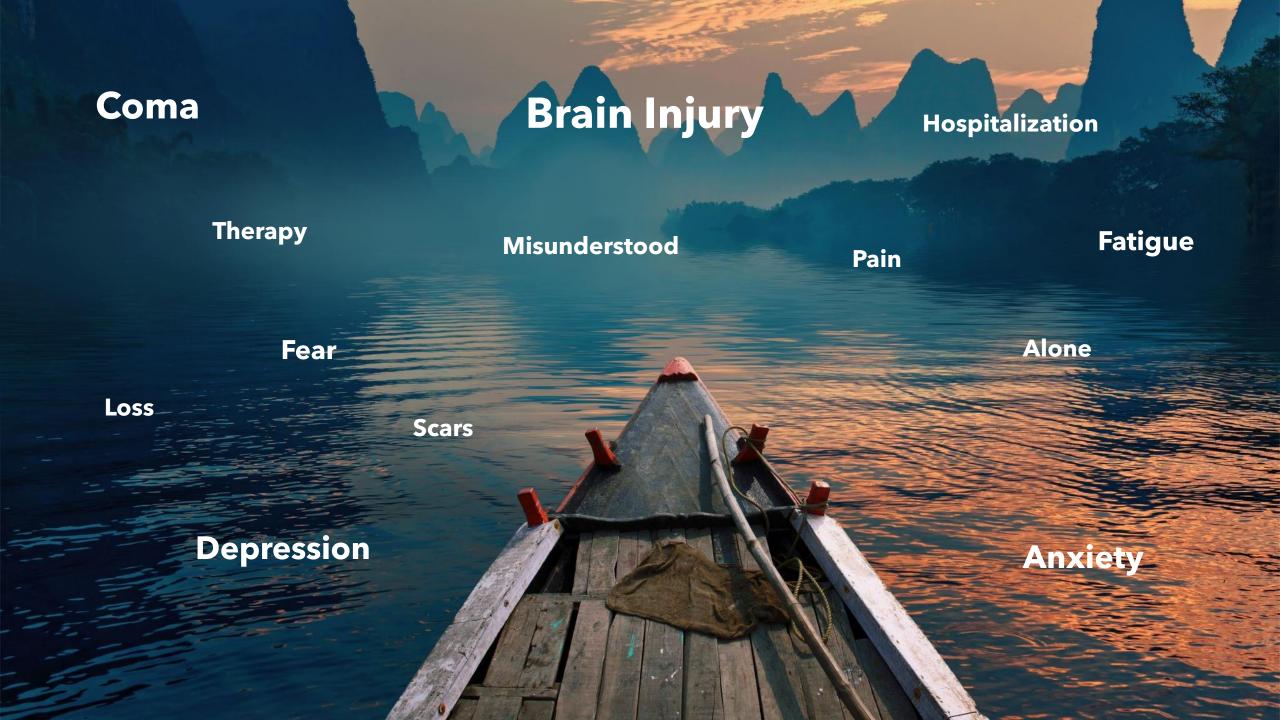

## My trauma...

- On February 12, 2018, I was involved in a lifethreatening car accident.
- I was returning to work from my lunch break and ran the red light.
- It was said that I was on my phone when the accident occurred.
- I have no memory of the accident or the events leading up to it.

### The injuries I sustained:

- Diffuse Axonal Injury (DAI)
- Gash on the top of my head (required 13 staples)
- Broken collar bone
- 5 or 6 broken ribs
- Punctured left lung
- Crushed hip & sacrum
- Severe nerve damage
- Inferior and superior right pubic rami fractures

- Taken to Beebe Hospital, I was stabilized and then flown to Christiana Hospital
- I was comatose for a total of 11 days.
- Stayed at Christiana Hospital for 1 month
- It took me about 3 weeks to realize what was going on, where I was and what had happened.
- Experienced sympathetic storming= an excessive response of the sympathetic nervous system (SNS)
- SNS controls our body's "fight-or-flight" response

Paroxysmal sympathetic storming- presence of tachycardia, hypertension, tachypnea, hyperthermia, dystonia, posturing, and diaphoresis

More common in patients with DAI.

PSS is caused from the interruption of autonomic pathways resulting in an imbalance between the sympathetic and the parasympathetic nervous systems.

- Transferred to Bryn Mawr Rehabilitation in Malvern, PA
- In-patient physical, occupational and speech therapy
- Relearned how to do everything
- Learned how to do everything in my "new" body
- Received tremendous support from family, friends, my community and people I didn't even know.