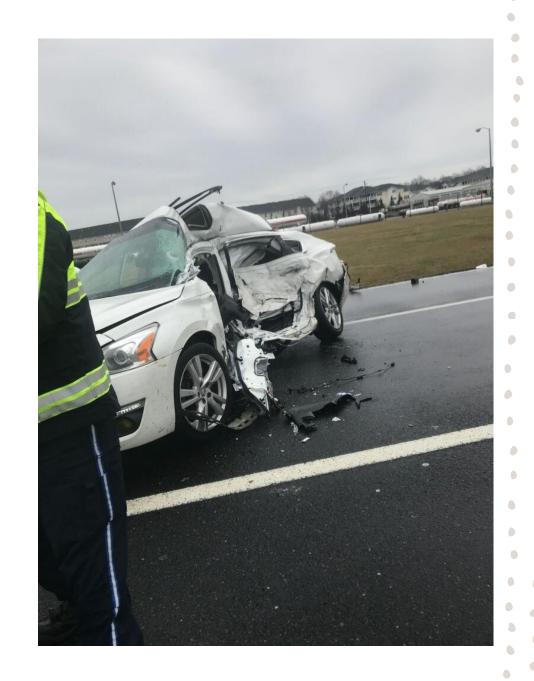

## My trauma...

- On February 12, 2018, I was involved in a lifethreatening car accident.
- I was returning to work from my lunch break and ran the red light.
- It was said that I was on my phone when the accident occurred.
- I have no memory of the accident or the events leading up to it.

### The injuries I sustained:

- Diffuse Axonal Injury (DAI)
- Gash on the top of my head (required 13 staples)
- Broken collar bone
- 5 or 6 broken ribs
- Punctured left lung
- Crushed hip & sacrum
- Severe nerve damage
- Inferior and superior right pubic rami fractures