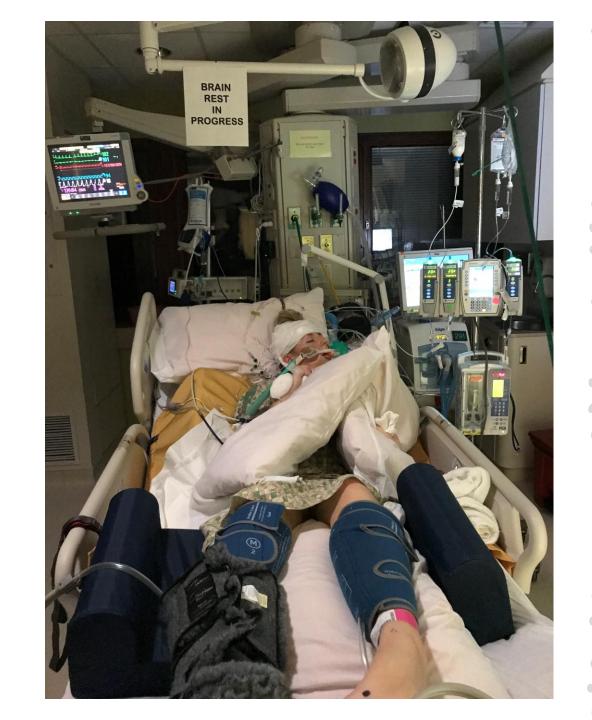

- Taken to Beebe Hospital, I was stabilized and then flown to Christiana Hospital
- I was comatose for a total of 11 days.
- Stayed at Christiana Hospital for 1 month
- It took me about 3 weeks to realize what was going on, where I was and what had happened.
- Experienced sympathetic storming= an excessive response of the sympathetic nervous system (SNS)
- SNS controls our body's "fight-or-flight" response

Paroxysmal sympathetic storming- presence of tachycardia, hypertension, tachypnea, hyperthermia, dystonia, posturing, and diaphoresis

More common in patients with DAI.

PSS is caused from the interruption of autonomic pathways resulting in an imbalance between the sympathetic and the parasympathetic nervous systems.