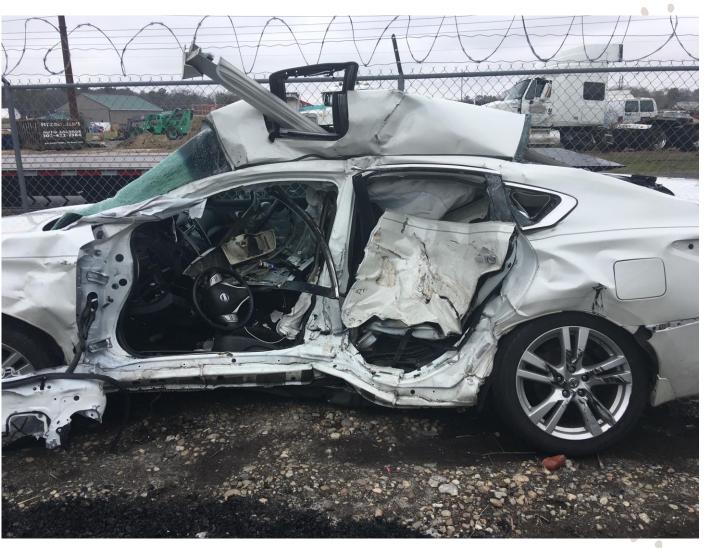

## My trauma...

- On February 12, 2018, I was involved in a lifethreatening car accident.
- I was returning to work from my lunch break and ran the red light.
- It was said that I was on my phone when the accident occurred.
- I have no memory of the accident or the events leading up to it.

### The injuries I sustained:

- Diffuse Axonal Injury (DAI)
- Gash on the top of my head (required 13 staples)
- Broken collar bone
- 5 or 6 broken ribs
- Punctured left lung
- Crushed hip & sacrum
- Severe nerve damage
- Inferior and superior right pubic rami fractures