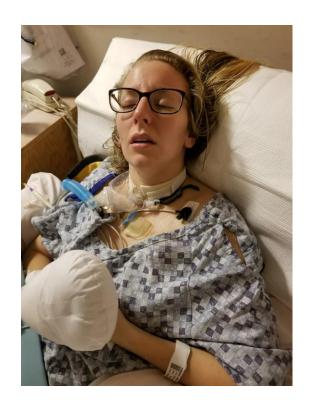

- Taken to Beebe Hospital, I was stabilized and then flown to Christiana Hospital
- I was comatose for a total of 11 days.
- Stayed at Christiana Hospital for 1 month
- It took me about 3 weeks to realize what was going on, where I was and what had happened.
- Experienced sympathetic storming= an excessive response of the sympathetic nervous system (SNS)
- SNS controls our body's "fight-or-flight" response

Paroxysmal sympathetic storming- presence of tachycardia, hypertension, tachypnea, hyperthermia, dystonia, posturing, and diaphoresis

More common in patients with DAI.

PSS is caused from the interruption of autonomic pathways resulting in an imbalance between the sympathetic and the parasympathetic nervous systems.