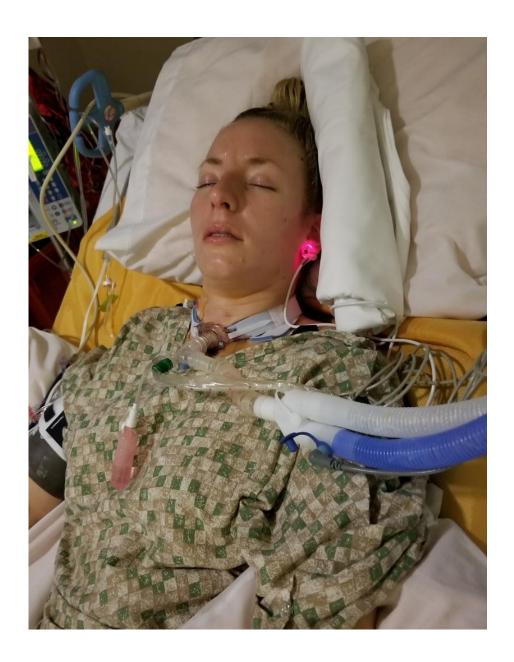

- Taken to Beebe Hospital, I was stabilized and then flown to Christiana Hospital
- I was comatose for a total of 11 days.
- Stayed at Christiana Hospital for 1 month
- It took me about 3 weeks to realize what was going on, where I was and what had happened.
- Experienced sympathetic storming= an excessive response of the sympathetic nervous system (SNS)
- SNS controls our body's "fight-or-flight" response

- Transferred to Bryn Mawr Rehabilitation in Malvern, PA
- In-patient physical, occupational and speech therapy
- Relearned how to do everything
- Learned how to do everything in my "new" body
- Received tremendous support from family, friends, my community and people I didn't even know.